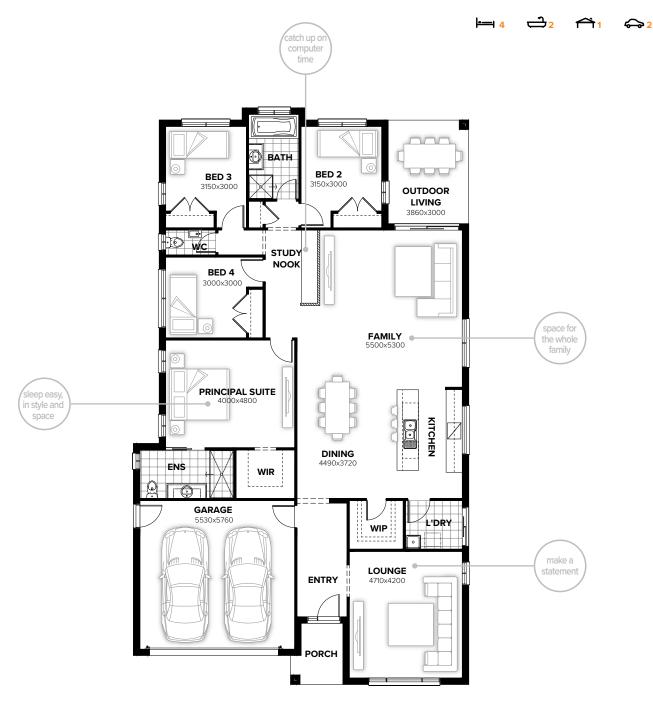

## GLENFIELD 246

|                                                                                                                                                                                               |                       |                                                              |          | residence | 195.10sqm | 21.00sq |
|-----------------------------------------------------------------------------------------------------------------------------------------------------------------------------------------------|-----------------------|--------------------------------------------------------------|----------|-----------|-----------|---------|
| FLOORPLAN OPTIONS                                                                                                                                                                             |                       |                                                              | alfresco | 11.60sqm  | 1.25sq    |         |
| Want to put a personal touch on your home? Speak to your New Home Consultant<br>about the exciting range of ready-to-go design options for this floorplan.<br>Popular design options include: |                       |                                                              |          | porch     | 4.50sqm   | 0.48sq  |
|                                                                                                                                                                                               |                       | home width                                                   | 12.48m   | garage    | 34.80sqm  | 3.75sq  |
| Kids retreat option in lieu of Bed 4                                                                                                                                                          | Linen cupboard option | home length                                                  | 21.47m   | total     | 246.00sqm | 26.48sq |
|                                                                                                                                                                                               |                       | Listed details based on Oxley façade floorplan (illustrated) |          |           |           |         |