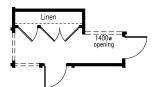

#### **OPTION IP2**

Provide Linen Cupboard Option with 3no. 720mm wide doors in lieu of Study Nook. Create full height wall to family and provide 1400mm wide square set opening from Family to Passage.

Call 13 BURBANK Visit burbank.com.au