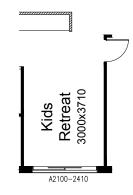

### **OPTION IP1**

Provide Kids Retreat Option in lieu of Bed 4. Remove plaster lined built in robe and provide 2100mm high x 2410mm wide aluminium sliding door in lieu of 1027mm high x 2170mm wide aluminium sliding window.