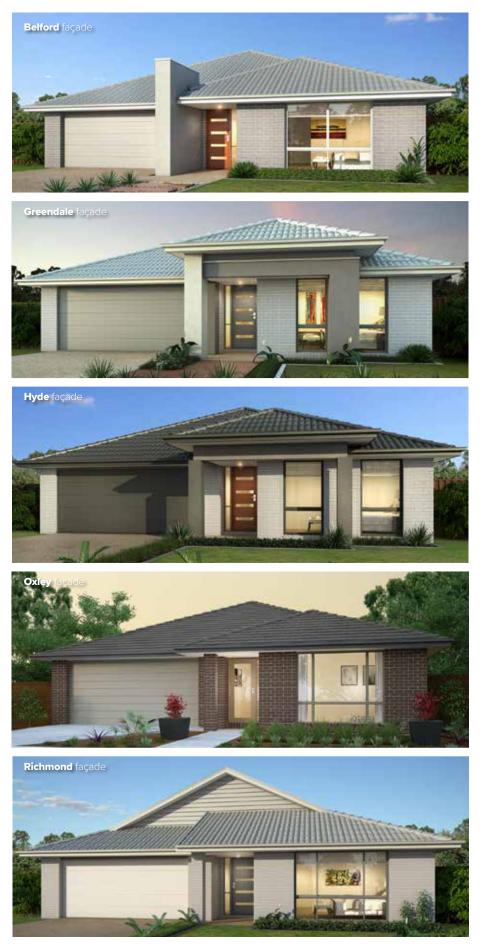

# GLENFIELD

All façade images are artist's impressions only. These images may contain internal or external upgrade items such as feature renders and timber look garage doors. Images contain items not supplied by Burbank, which include furniture, landscaping, fencing and external lighting. See your New Home Consultant for full specifications.

## GLENFIELD 246

|                                                                                                                                                                                               |                       |                                                              |          | residence | 195.10sqm | 21.00sq |
|-----------------------------------------------------------------------------------------------------------------------------------------------------------------------------------------------|-----------------------|--------------------------------------------------------------|----------|-----------|-----------|---------|
| FLOORPLAN OPTIONS                                                                                                                                                                             |                       |                                                              | alfresco | 11.60sqm  | 1.25sq    |         |
| Want to put a personal touch on your home? Speak to your New Home Consultant<br>about the exciting range of ready-to-go design options for this floorplan.<br>Popular design options include: |                       |                                                              |          | porch     | 4.50sqm   | 0.48sq  |
|                                                                                                                                                                                               |                       | home width                                                   | 12.48m   | garage    | 34.80sqm  | 3.75sq  |
| Kids retreat option in lieu of Bed 4                                                                                                                                                          | Linen cupboard option | home length                                                  | 21.47m   | total     | 246.00sqm | 26.48sq |
|                                                                                                                                                                                               |                       | Listed details based on Oxley façade floorplan (illustrated) |          |           |           |         |